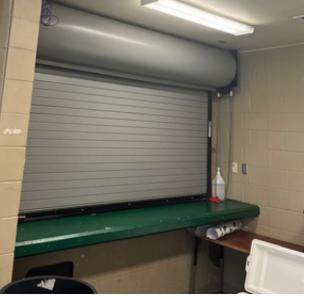

f Items in the Media Center Back Closet Area (Shelving and Organizers)
- Paint the inside of both Guard shacks (front of the school and in the bus loop)
- Concessions stands sliding windows repainted
- Baseball/Softball dugouts need to be repainted

# Scan here or click on the link below to complete the required Volunteer Eligibility Statement by OCPS:

The volunteer eligibility statement will need to be completed by December 6th. https://ocps.samaritan.com/custom/503/opp\_details/97373







## COMMUNITY OUTREA EVANS HIGH SCHOOL

## BASEBALL BULL PIN & BATTING CAGE











## **COMMUNITY OUTREA EVANS HIGH SCHOOL**

### STORAGE ROOM Sponsored by

Trammell CrowCompany

## **W** The Container Store<sup>®</sup>







### REPAINT CONCESSION STAND ROLL UPWINDOWS | DOORS

Sponsored by













## COMMUNITY OUTREACH EVANS HIGH SCHOOL

### **GREEN HOUSE | AGRICULTURE**



Sponsorship Opportunity Available