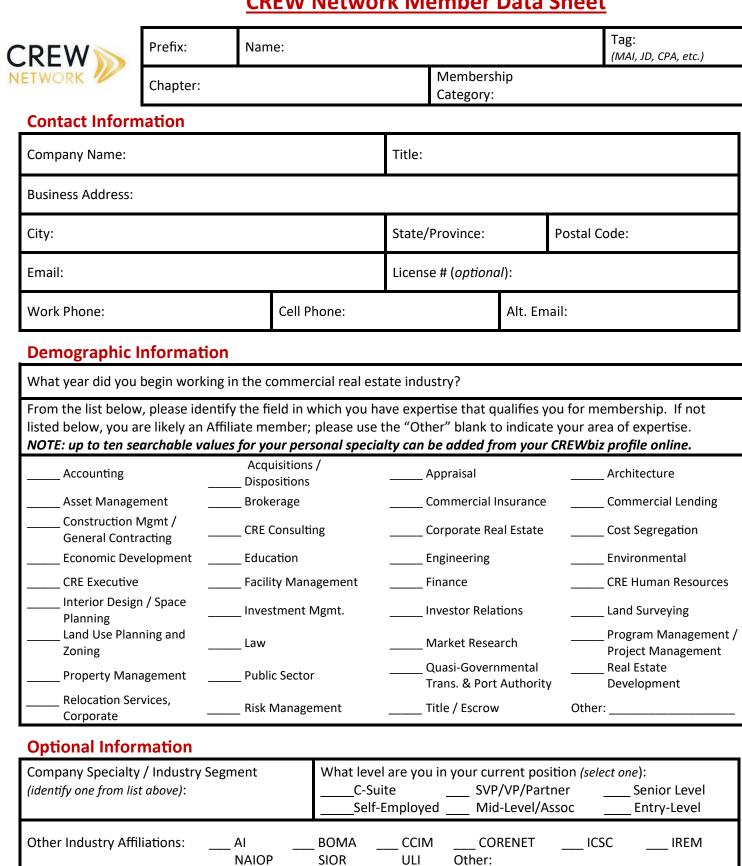

# **CREW Network Member Data Sheet**

Gender: Ethnicity: Date of Birth: Home Address: Home Phone: (incl. city, st, zip)