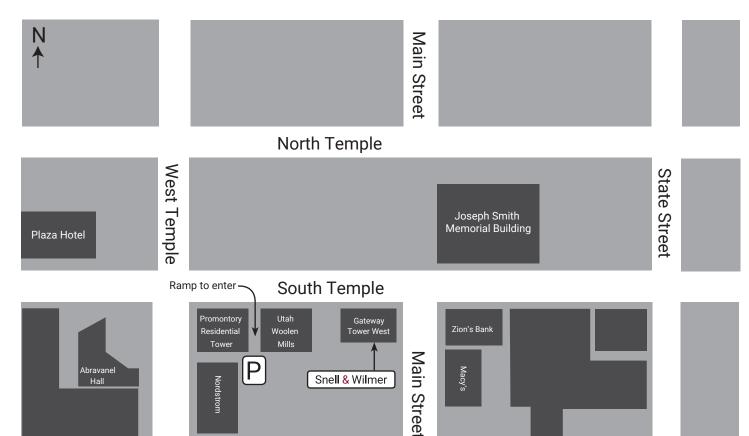

## **Client Parking**

Validated parking is available for Snell & Wilmer clients, visitors and guests at City Creek West. To enter the parking lot travel East on South Temple to the parking entrance located right before Utah Woolen Mills. Proceed into the garage, turn left and take the next left to Level P1 where you will see the sign for Gateway Tower West. Take the stairs or wheelchair lift, located on the left of the platform, to the doorway and follow the hallway to the elevators. Our reception area is on the 12th floor. Please bring your parking ticket with you and our receptionist will validate it.