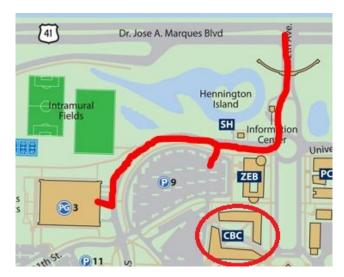

Directions to College of Business Complex (CBC) Special Events Room:

## From Miami International Airport or Downtown Miami - via 836:

- Take 836 (Dolphin Expressway) West Exit onto 826 (Palmetto Expressway) South
- Immediately get into the right lane
- Exit at SW 8th Street (Tamiami Trail) -West.
- Turn LEFT onto 112th Avenue at the Main FIU Entrance.
- Turn RIGHT at the roundabout.
- You will see a Parking lot on your left-hand side, you may find meters available, or you may
  continue to the Panther Garage Building where you can find more metered spaces available or
  2nd floor and up.

## From Homestead, Doral or Weston - via the Florida Turnpike:

- Take the Florida Turnpike Exit at SW 8th Street (East) Head East.
- Turn RIGHT onto 112th Avenue the Main FIU Entrance.
- Turn RIGHT at the roundabout.
- You will see a Parking lot on your left-hand side, you may find meters available, or you may
  continue to the Panther Garage Building where you can find more metered spaces available or
  2nd floor and up.

## **From Miami:**

- Take SW 8th Street and head west.
- Turn LEFT on 112th Avenue at the Main FIU Entrance.
- Turn RIGHT at the roundabout.
- You will see a Parking lot on your left-hand side, you may find meters available, or you may
  continue to the Panther Garage Building where you can find more metered spaces available or
  2nd floor and up.

We are in the red/white/yellow building next to the parking lot. When you arrive at the courtyard, you will see the stairs as well as signage leading you to the Special Event Rooms on the Second Floor.