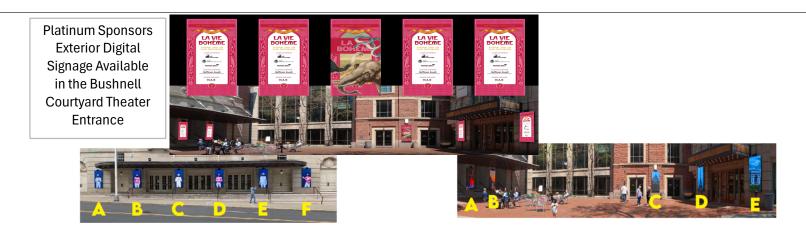

<sup>\*</sup>Exterior digital signage at the event- limited availability (5 display boards) - One Digital Board per Platinum Sponsor See Attachment for images

## **ADDITIONAL**

- After Effects template available upon request
- Courtyard & Capitol signs can be layed out in alternative placements (ie ABCABC & DDEFF)
- 256x576 LEDs are layed out on individual signs, which is why those are the correct pixel dimensions for images or video
- Larger dimensions can be provided as needed (especially for photo slideshows) but may result in loss of visual quality
- QR Codes are not recommended, in part because of how cameras perceive LED displays
- Audio is prohibited after 10pm
- Off-site Promotions/Advertisements are prohibited
- Audio advertising and audio components to advertising prohibited
- Depictions of flames/fire prohibited
- Content suitability is ultimately at the discretion of the venue