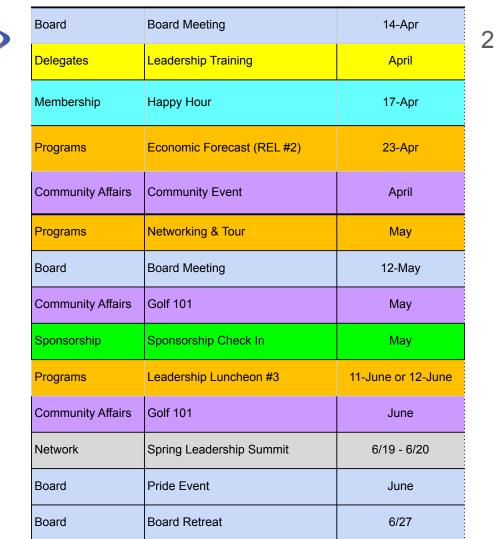

| Delegates         | Leadership Training (BOD and Committee)     | July      |
|-------------------|---------------------------------------------|-----------|
| Community Affairs | 2025 CREW SF 24th Annual Golf<br>Tournament | July      |
| Membership        | How to CREW                                 | 10-Jul    |
| Board             | Board Meeting                               | 14-Jul    |
| Programs          | Networking & Tour                           | August    |
| Board             | Board Meeting 11-Au                         |           |
| Membership        | Happy Hour 21-Ai                            |           |
| Rising Leaders    | CREWMates Celebration                       | September |
| Board             | Board Meeting                               | 8- Sept   |
| Membership        | Membership Madness 18-Se                    |           |
| Board             | 12th Annual More Than Two Blocks of Art     | September |
| Community Affairs | Learning from Legends                       | 23-Sept   |
| Programs          | Luncheon                                    | late Sept |