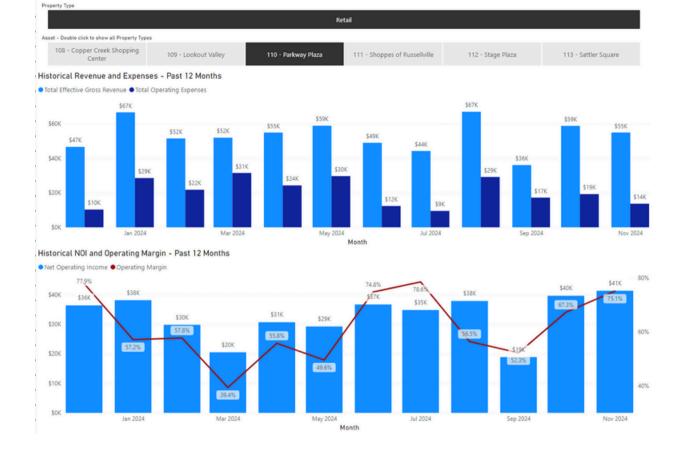

# HOW WE SERVE YOUR INTERNAL TEAM

- **Document Abstraction:** We handle 15–20 property documents, capturing critical data.
- Custom Cash Flow Models: Financial metrics (IRR, DSCR, etc.) calculated for every property.
- **Power BI Dashboards:** Over 60 customizable charts and graphs for actionable insights
- **Monthly Data Updating:** Our team handles all the data updating each month.
- Weekly Zoom Calls: Review the analytics each week with our team of experts