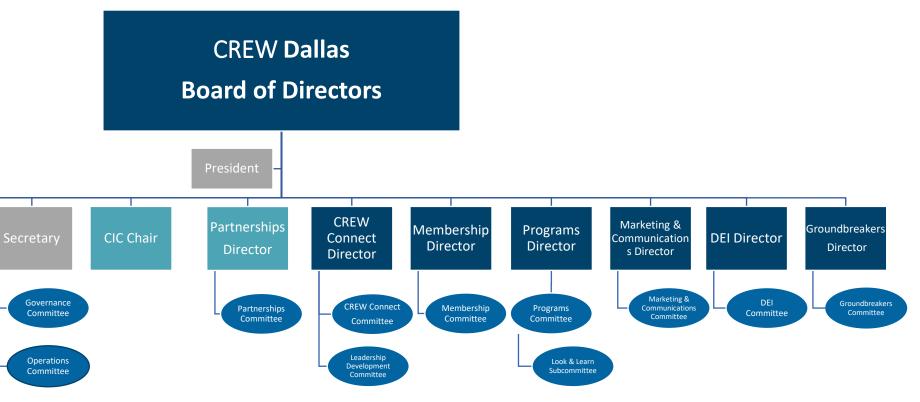

## Position serves on the CREW Dallas Board Only

Executive Committee:
Positions also serve on the
CREW in the Community
Trustee Board

Position also serve on the CREW IN the COMMUNITY
Trustee Board

13 Voting Members

<u>Treasurer</u>

Finance

Committee

CREW Network

Engagement Committee

Nominating

President-

OAA

Committee

Position is CREW in the COMMUNITY
Trustee Board Only

CREW Dallas
Executive
Committee Member

Position also serves on CREW Dallas Board

Committee