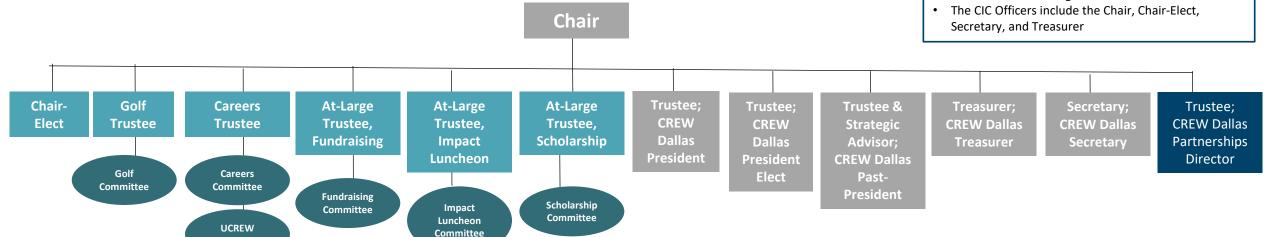

## CREW in the COMMUNITY Board of Trustees

- CIC Chair-Elect elected via Nominating Committee process & chapter vote
- CIC Chair serves as an advisor to the Nominating Committee
- CIC Chair-Elect sits on CREW Dallas Nominating Committee
- The CIC Strategic Advisor is CREW Dallas's Immediate Past President and is a voting member
- All 5 Trustees (Golf Classic, CREW Careers, & 3 At Large) are selected by the CIC Board via an application process
- At Large Trustees responsible for oversight of the Scholarship Committee, Impact Luncheon, and Fundraising Committee.
- The CIC Chair-Elect responsibilities are to be determined by Chair
- All Trustees are voting members