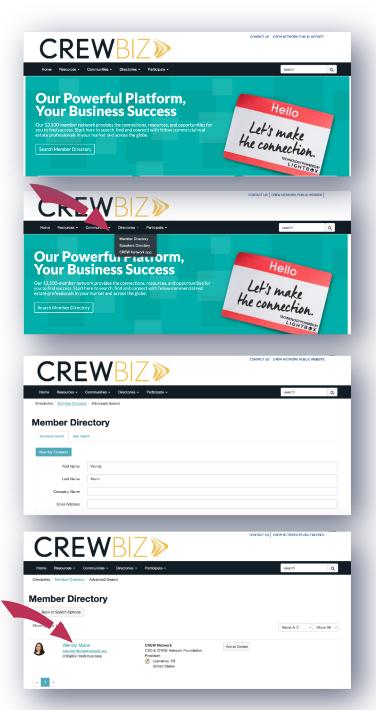

Step 1: Navigate to <u>crewbiz.crewnetwork.org</u> and sign in.

Step 2: Once you are signed in, go to Member Directory.

Step 3: Search for yourself.

Step 4: Click on your name and you will be brought to your profile. Complete the missing fields.